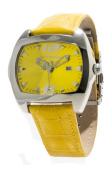

## Chronotech ladies' watch CT2188M-05 Specifications

**BUY NOW** 

This document contains all the specifications for the Chronotech CT2188M-05 ladies' watch. We at the DIALANDO® watch store offer a large selection of authentic watches from the best watch brands in the world.

https://www.dialando.gr/

| PRODUCT INFORMATION | N                |
|---------------------|------------------|
| EAN                 | 8032636432469    |
| Gender              | Unisex           |
| Warranty [years]    | 2                |
| PRODUCT EXECUTION   |                  |
| Display Type        | Analogue         |
| Movement type       | Quartz (Battery) |
| MEASURES            |                  |
| Case width [mm]     | 45               |

| MATERIAL & COLOUR    |               |
|----------------------|---------------|
| Strap Material       | Real leather  |
| Strap Colour         | Yellow        |
| Colour of the dial   | Yellow        |
| Glass                | Mineral glass |
|                      |               |
| DETAILS              |               |
| <b>DETAILS</b> Clasp | Buckle        |