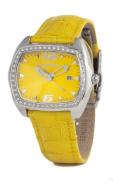

## Chronotech ladies' watch CT2188LS-05 Specifications

**BUY NOW** 

This document contains all the specifications for the Chronotech CT2188LS-05 ladies' watch. We at the DIALANDO® watch store offer a large selection of authentic watches from the best watch brands in the world.

| MATERIAL & COLOUR    |               |
|----------------------|---------------|
| Strap Material       | Real leather  |
| Strap Colour         | Yellow        |
| Colour of the dial   | Yellow        |
| Glass                | Mineral glass |
|                      |               |
| DETAILS              |               |
| <b>DETAILS</b> Clasp | Buckle        |