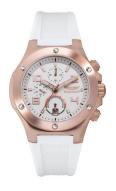

## Bobroff ladies' watch BF1002M25 Specifications

**BUY NOW** 

This document contains all the specifications for the Bobroff BF1002M25 ladies' watch. We at the DIALANDO® watch store offer a large selection of authentic watches from the best watch brands in the world.

| MATERIAL & COLOUR    |                |
|----------------------|----------------|
| Strap Material       | Rubber         |
| Strap Colour         | White          |
| Colour of the dial   | White          |
| Glass                | Sapphire glass |
|                      |                |
| DETAILS              |                |
| <b>DETAILS</b> Clasp | Buckle         |