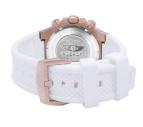

## Bobroff ladies' watch BF1002M25 Specifications

**BUY NOW** 

This document contains all the specifications for the Bobroff BF1002M25 ladies' watch. We at the DIALANDO® watch store offer a large selection of authentic watches from the best watch brands in the world.

| MATERIAL & COLOUR    |                |
|----------------------|----------------|
| Strap Material       | Rubber         |
| Strap Colour         | White          |
| Colour of the dial   | White          |
| Glass                | Sapphire glass |
|                      |                |
| DETAILS              |                |
| <b>DETAILS</b> Clasp | Buckle         |