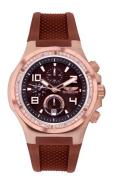

## Bobroff ladies' watch BF1002L65 Specifications

**BUY NOW** 

This document contains all the specifications for the Bobroff BF1002L65 ladies' watch. We at the DIALANDO® watch store offer a large selection of authentic watches from the best watch brands in the world.

| MATERIAL & COLOUR    |                |
|----------------------|----------------|
| Strap Material       | Rubber         |
| Strap Colour         | Brown          |
| Colour of the dial   | Brown          |
| Glass                | Sapphire glass |
|                      |                |
| DETAILS              |                |
| <b>DETAILS</b> Clasp | Buckle         |