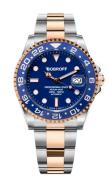

## Bobroff ladies' watch BF0006 Specifications

**BUY NOW** 

This document contains all the specifications for the Bobroff BF0006 ladies' watch. We at the <code>DIALANDO®</code> watch store offer a large selection of authentic watches from the best watch brands in the world.

| MATERIAL & COLOUR  |                 |
|--------------------|-----------------|
| Strap Material     | Stainless steel |
| Strap Colour       | Silver          |
| Colour of the dial | Blue            |
| Glass              | Sapphire glass  |
| DETAILS            |                 |
| Clasp              | Adjustable      |
| Water resistant    | 100 ATM         |