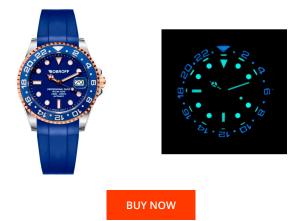

| PRODUCT INFORMATION |               | MATERIAL & COLOUR  |                |
|---------------------|---------------|--------------------|----------------|
| EAN                 | 8431777831559 | Strap Material     | Rubber         |
| Gender              | Unisex        | Strap Colour       | Black          |
| Warranty [years]    | 2             | Colour of the dial | Black          |
|                     |               | Glass              | Sapphire glass |
|                     |               |                    |                |
| PRODUCT EXECUTION   |               | DETAILS            |                |
| Display Type        | Analogue      | Clasp              | Adjustable     |
| Movement type       | Automatic     | Water resistant    | 100 ATM        |
|                     |               |                    |                |
|                     |               |                    |                |
| MEASURES            |               |                    |                |