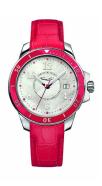

## Thomas Sabo ladies' watch AIR-WA0122 Specifications

**BUY NOW** 

This document contains all the specifications for the Thomas Sabo AIR-WA0122 ladies' watch. We at the DIALANDO® watch store offer a large selection of authentic watches from the best watch brands in the world.

| MATERIAL & COLOUR  |               |
|--------------------|---------------|
| Strap Material     | Real leather  |
| Strap Colour       | Red           |
| Colour of the dial | White         |
| Glass              | Mineral glass |
| DETAILS            |               |
| Clasp              | Buckle        |
|                    |               |