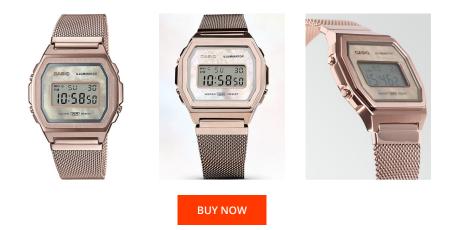

| MATERIAL & COLOUR  |                                |
|--------------------|--------------------------------|
| Strap Material     | Stainless steel                |
| Strap Colour       | Rose gold                      |
| Case Material      | Stainless steel                |
| Case Colour        | Rose gold                      |
| Case Surface       | Polished / Matted              |
| Colour of the dial | Mother of pearl / Pink         |
| Glass              | Hardened glass / Mineral glass |
| DETAILS            |                                |
| Bezel              | Fixed                          |