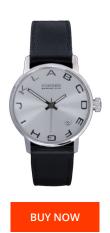

## 666barcelona ladies' watch 666-270 Specifications

This document contains all the specifications for the 666barcelona 666-270 ladies' watch. We at the DIALANDO® watch store offer a large selection of authentic watches from the best watch brands in the world.

https://www.dialando.gr/

| PRODUCT INFORMATIO | N                |
|--------------------|------------------|
| EAN                | 8435334898290    |
| Gender             | Unisex           |
| Warranty [years]   | 2                |
| PRODUCT EXECUTION  |                  |
| Display Type       | Analogue         |
| Movement type      | Quartz (Battery) |
| MEASURES           |                  |
| Case width [mm]    | 35               |

| MATERIAL & COLOUR    |               |
|----------------------|---------------|
| Strap Material       | Real leather  |
| Strap Colour         | Black         |
| Colour of the dial   | Silver        |
| Glass                | Mineral glass |
|                      |               |
| DETAILS              |               |
| <b>DETAILS</b> Clasp | Buckle        |