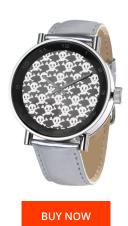

## 666barcelona ladies' watch 666-202 Specifications

This document contains all the specifications for the 666barcelona 666-202 ladies' watch. We at the DIALANDO® watch store offer a large selection of authentic watches from the best watch brands in the world.

| MATERIAL & COLOUR  |               |
|--------------------|---------------|
| Strap Material     | Real leather  |
| Strap Colour       | Silver        |
| Colour of the dial | Black         |
| Glass              | Mineral glass |
| DETAILS            |               |
| DETAILS            |               |
| Clasp              | Buckle        |