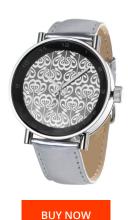

| MATERIAL & COLOUR  |                       |
|--------------------|-----------------------|
| Strap Material     | Real leather          |
| Strap Colour       | Silver                |
| Colour of the dial | Black                 |
| Class              | A.C. I. I.            |
| Glass              | Mineral glass         |
| DETAILS            | Mineral glass         |
|                    | Mineral glass  Buckle |