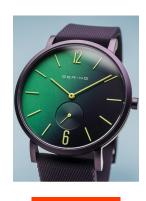

## Bering ladies' watch 16940-999 Specifications

**BUY NOW** 

This document contains all the specifications for the Bering 16940-999 ladies' watch. We at the DIALANDO® watch store offer a large selection of authentic watches from the best watch brands in the world.

| MEASURES            |    |
|---------------------|----|
| Case width [mm]     | 40 |
| Case thickness [mm] | 8  |

| MATERIAL & COLOUR  |                                          |
|--------------------|------------------------------------------|
| Strap Material     | Silicone                                 |
| Strap Colour       | Violet                                   |
| Case Material      | Stainless steel                          |
| Case Colour        | Purple                                   |
| Case Surface       | Matted                                   |
| Colour of the dial | Green / Violet                           |
| Glass              | Anti-reflective coating / Sapphire glass |
| DETAILS            |                                          |
| Bezel              | Fixed                                    |
| Case Bottom        | Stainless steel hottom / Screwed         |