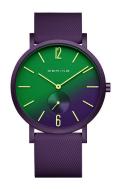

## Bering ladies' watch 16940-999 Specifications

**BUY NOW** 

This document contains all the specifications for the Bering 16940-999 ladies' watch. We at the DIALANDO® watch store offer a large selection of authentic watches from the best watch brands in the world.

| MEASURES            |    |
|---------------------|----|
| Case width [mm]     | 40 |
| Case thickness [mm] | 8  |

| MATERIAL & COLOUR  |                                          |
|--------------------|------------------------------------------|
| Strap Material     | Silicone                                 |
| Strap Colour       | Violet                                   |
| Case Material      | Stainless steel                          |
| Case Colour        | Purple                                   |
| Case Surface       | Matted                                   |
| Colour of the dial | Green / Violet                           |
| Glass              | Anti-reflective coating / Sapphire glass |
| DETAILS            |                                          |
| Bezel              | Fixed                                    |
| Case Bottom        | Stainless steel hottom / Screwed         |