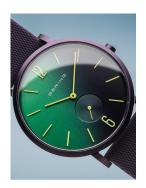

## Bering ladies' watch 16940-999 Specifications

**BUY NOW** 

This document contains all the specifications for the Bering 16940-999 ladies' watch. We at the DIALANDO® watch store offer a large selection of authentic watches from the best watch brands in the world.

| MEASURES            |    |
|---------------------|----|
| Case width [mm]     | 40 |
| Case thickness [mm] | 8  |

| MATERIAL & COLOUR  |                                          |
|--------------------|------------------------------------------|
| Strap Material     | Silicone                                 |
| Strap Colour       | Violet                                   |
| Case Material      | Stainless steel                          |
| Case Colour        | Purple                                   |
| Case Surface       | Matted                                   |
| Colour of the dial | Green / Violet                           |
| Glass              | Anti-reflective coating / Sapphire glass |
| DETAILS            |                                          |
| Bezel              | Fixed                                    |
| Case Bottom        | Stainless steel hottom / Screwed         |