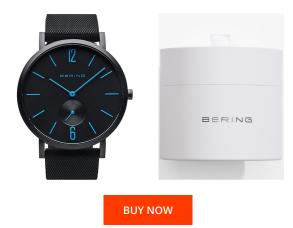

## Bering ladies' watch 16940-499 Specifications

This document contains all the specifications for the Bering True Aurora 16940-499 ladies' watch. We at the DIALANDO® watch store offer a large selection of authentic watches from the best watch brands in the world.