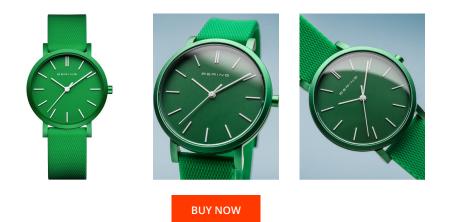

## **DIALANDO**<sup>®</sup>

Bering ladies' watch 16934-899 Specifications

This document contains all the specifications for the Bering 16934-899 ladies' watch. We at the DIALANDO<sup>®</sup> watch store offer a large selection of authentic watches from the best watch brands in the world. https://www.dialando.gr/

| PRODUCT INFORMATIO | NC                     | MATERIAL & COLOUR  |                                          |
|--------------------|------------------------|--------------------|------------------------------------------|
| EAN                | 4894041206776          | Strap Material     | Silicone                                 |
| Gender             | Men / Ladies / Unisex  | Strap Colour       | Green                                    |
| Warranty [years]   | 2                      | Case Material      | Plastic                                  |
|                    |                        | Case Colour        | Green                                    |
|                    |                        | Case Surface       | Matted                                   |
|                    |                        | Colour of the dial | Green                                    |
|                    |                        | Glass              | Anti-reflective coating / Sapphire glass |
|                    |                        |                    |                                          |
| PRODUCT EXECUTION  |                        | DETAILS            |                                          |
| Display Type       | Analogue               | Bezel              | Fixed                                    |
| Movement type      | Quartz (Battery)       | Case Bottom        | Screwed / Stainless steel bottom         |
| Functions          | Hour / Minute / Second | Clasp              | Buckle                                   |
|                    |                        | Water resistant    | 3 ATM                                    |
|                    |                        |                    |                                          |
| MEASIIDES          |                        |                    |                                          |