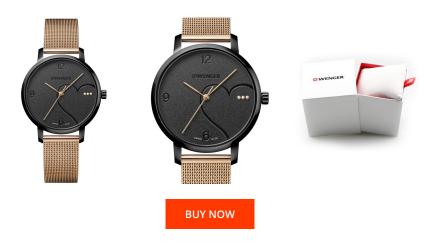

## Wenger ladies' watch 01.1731.114 Specifications

This document contains all the specifications for the Wenger Metropolitan Donnissima 01.1731.114 ladies' watch. We at the DIALANDO® watch store offer a large selection of authentic watches from the best watch brands in the world. https://www.dialando.gr/

| PRODUCT INFORMATION |                         |
|---------------------|-------------------------|
| EAN                 | 7630000735089           |
| Gender              | Ladies                  |
| Brand               | Wenger                  |
| Collection          | Metropolitan Donnissima |
| Warranty [vears]    | 2                       |

| MATERIAL & COLOUR  |                                  |
|--------------------|----------------------------------|
| Strap Material     | Stainless steel                  |
| Strap Colour       | Rose gold                        |
| Case Material      | Stainless steel                  |
| Case Colour        | Black                            |
| Case Surface       | Polished / Matted                |
| Colour of the dial | Black                            |
| Stone type         | Zirconia                         |
| Glass              | Sapphire glass                   |
|                    |                                  |
| DETAILS            |                                  |
| Bezel              | Fixed                            |
| Case Bottom        | Stainless steel bottom (screwed) |
| Clasp              | Pin buckle                       |
| Water resistant    | 10 ATM                           |
|                    |                                  |