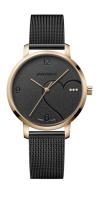

Clasp

Water resistant

| PRODUCT INFORMATION | l                       |
|---------------------|-------------------------|
| EAN                 | 7630000735072           |
| Gender              | Ladies                  |
| Brand               | Wenger                  |
| Collection          | Metropolitan Donnissima |
| Warranty [vears]    | 2                       |

| PRODUCT EXECUTION |                        |
|-------------------|------------------------|
| Display Type      | Analogue               |
| Movement type     | Quartz (Battery)       |
| Movement Name     | 763E / Ronda           |
| Functions         | Hour / Second / Minute |
| MEASURES          |                        |
|                   |                        |
| Case width [mm]   | 38                     |
|                   | 38<br>8                |
| Case width [mm]   |                        |

| MATERIAL & COLOUR  |                                  |
|--------------------|----------------------------------|
| Strap Material     | Stainless steel                  |
| Strap Colour       | Grey                             |
| Case Material      | Stainless steel                  |
| Case Colour        | Silver                           |
| Case Surface       | Polished / Matted                |
| Colour of the dial | Grey                             |
| Stone type         | Zirconia                         |
| Glass              | Sapphire glass                   |
|                    |                                  |
| DETAILS            |                                  |
| Bezel              | Fixed                            |
| Case Bottom        | Stainless steel bottom (screwed) |

Pin buckle 10 ATM