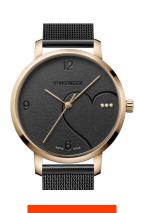

Clasp

Water resistant

| PRODUCT INFORMATION | l                       |
|---------------------|-------------------------|
| EAN                 | 7630000735072           |
| Gender              | Ladies                  |
| Brand               | Wenger                  |
| Collection          | Metropolitan Donnissima |
| Warranty [vears]    | 2                       |

| PRODUCT EXECUTION |                        |
|-------------------|------------------------|
| Display Type      | Analogue               |
| Movement type     | Quartz (Battery)       |
| Movement Name     | 763E / Ronda           |
| Functions         | Hour / Second / Minute |
| MEASURES          |                        |
|                   |                        |
| Case width [mm]   | 38                     |
|                   | 38<br>8                |
| Case width [mm]   |                        |

| MATERIAL & COLOUR  |                                  |
|--------------------|----------------------------------|
| Strap Material     | Stainless steel                  |
| Strap Colour       | Grey                             |
| Case Material      | Stainless steel                  |
| Case Colour        | Silver                           |
| Case Surface       | Polished / Matted                |
| Colour of the dial | Grey                             |
| Stone type         | Zirconia                         |
| Glass              | Sapphire glass                   |
|                    |                                  |
| DETAILS            |                                  |
| Bezel              | Fixed                            |
| Case Bottom        | Stainless steel bottom (screwed) |

Pin buckle 10 ATM