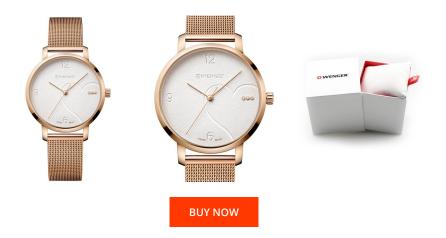

## **DIALANDO**<sup>®</sup>

Wenger ladies' watch 01.1731.112 Specifications

This document contains all the specifications for the Wenger Metropolitan Donnissima 01.1731.112 ladies' watch. We at the DIALANDO<sup>®</sup> watch store offer a large selection of authentic watches from the best watch brands in the world. https://www.dialando.gr/

| PRODUCT INFORMATION |                         |  |
|---------------------|-------------------------|--|
| EAN                 | 7630000735065           |  |
| Gender              | Ladies                  |  |
| Brand               | Wenger                  |  |
| Collection          | Metropolitan Donnissima |  |
| Warranty [years]    | 2                       |  |

| MATERIAL & COLOUR  |                   |
|--------------------|-------------------|
| Strap Material     | Stainless steel   |
| Strap Colour       | Rose gold         |
| Case Material      | Stainless steel   |
| Case Colour        | Rose gold         |
| Case Surface       | Polished / Matted |
| Colour of the dial | White             |
| Stone type         | Zirconia          |
| Glass              | Sapphire glass    |

| PRODUCT EXECUTION                      |                        |
|----------------------------------------|------------------------|
| Display Type                           | Analogue               |
| Movement type                          | Quartz (Battery)       |
| Movement Name                          | 763E / Ronda           |
| Functions                              | Hour / Second / Minute |
| MEASURES                               |                        |
|                                        |                        |
| Case width [mm]                        | 38                     |
| Case width [mm]<br>Case thickness [mm] | 38<br>8                |
|                                        |                        |