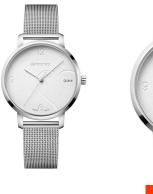

| PRODUCT INFORMATION |                         |  |
|---------------------|-------------------------|--|
| EAN                 | 7630000735027           |  |
| Gender              | Ladies                  |  |
| Brand               | Wenger                  |  |
| Collection          | Metropolitan Donnissima |  |
| Warranty [years]    | 2                       |  |

| PRODUCT EXECUTION             |                        |
|-------------------------------|------------------------|
| Display Type                  | Analogue               |
| Movement type                 | Quartz (Battery)       |
| Movement Name                 | Ronda / 763E           |
| Functions                     | Hour / Second / Minute |
| MEASURES                      |                        |
| Case width [mm]               | 38                     |
| Case thickness [mm]           | 8                      |
| Lug width [mm]                | 17                     |
| Max. wrist circumference [mm] | 200                    |

| MATERIAL & COLOUR  |                                  |
|--------------------|----------------------------------|
| Strap Material     | Stainless steel                  |
| Strap Colour       | Silver                           |
| Case Material      | Stainless steel                  |
| Case Colour        | Silver                           |
| Case Surface       | Polished / Matted                |
| Colour of the dial | White                            |
| Stone type         | Zirconia                         |
| Glass              | Sapphire glass                   |
|                    |                                  |
| DETAILS            |                                  |
| Bezel              | Fixed                            |
| Case Bottom        | Stainless steel bottom (screwed) |
| Clasp              | Pin buckle                       |
| Water resistant    | 10 ATM                           |