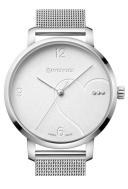

| PRODUCT INFORMATION |                         |  |
|---------------------|-------------------------|--|
| EAN                 | 7630000735027           |  |
| Gender              | Ladies                  |  |
| Brand               | Wenger                  |  |
| Collection          | Metropolitan Donnissima |  |
| Warranty [years]    | 2                       |  |

| PRODUCT EXECUTION             |                        |
|-------------------------------|------------------------|
| Display Type                  | Analogue               |
| Movement type                 | Quartz (Battery)       |
| Movement Name                 | Ronda / 763E           |
| Functions                     | Hour / Second / Minute |
| MEASURES                      |                        |
| Case width [mm]               | 38                     |
| Case thickness [mm]           | 8                      |
| Lug width [mm]                | 17                     |
| Max. wrist circumference [mm] | 200                    |

| MATERIAL & COLOUR  |                                  |
|--------------------|----------------------------------|
| Strap Material     | Stainless steel                  |
| Strap Colour       | Silver                           |
| Case Material      | Stainless steel                  |
| Case Colour        | Silver                           |
| Case Surface       | Polished / Matted                |
| Colour of the dial | White                            |
| Stone type         | Zirconia                         |
| Glass              | Sapphire glass                   |
|                    |                                  |
| DETAILS            |                                  |
| Bezel              | Fixed                            |
| Case Bottom        | Stainless steel bottom (screwed) |
| Clasp              | Pin buckle                       |
| Water resistant    | 10 ATM                           |