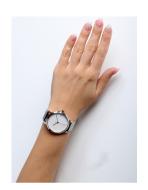

| PRODUCT INFORMATION |                         |  |
|---------------------|-------------------------|--|
| EAN                 | 7630000735027           |  |
| Gender              | Ladies                  |  |
| Brand               | Wenger                  |  |
| Collection          | Metropolitan Donnissima |  |
| Warranty [years]    | 2                       |  |

| PRODUCT EXECUTION             |                        |
|-------------------------------|------------------------|
| Display Type                  | Analogue               |
| Movement type                 | Quartz (Battery)       |
| Movement Name                 | Ronda / 763E           |
| Functions                     | Hour / Second / Minute |
| MEASURES                      |                        |
| Case width [mm]               | 38                     |
| Case thickness [mm]           | 8                      |
| Lug width [mm]                | 17                     |
| Max. wrist circumference [mm] | 200                    |

| MATERIAL & COLOUR  |                                  |
|--------------------|----------------------------------|
| Strap Material     | Stainless steel                  |
| Strap Colour       | Silver                           |
| Case Material      | Stainless steel                  |
| Case Colour        | Silver                           |
| Case Surface       | Polished / Matted                |
| Colour of the dial | White                            |
| Stone type         | Zirconia                         |
| Glass              | Sapphire glass                   |
|                    |                                  |
| DETAILS            |                                  |
| Bezel              | Fixed                            |
| Case Bottom        | Stainless steel bottom (screwed) |
| Clasp              | Pin buckle                       |
| Water resistant    | 10 ATM                           |