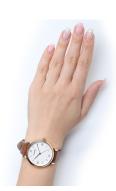

## Wenger ladies' watch 01.1731.106 Specifications

**BUY NOW** 

This document contains all the specifications for the Wenger Metropolitan Donnissima 01.1731.106 ladies' watch. We at the DIALANDO® watch store offer a large selection of authentic watches from the best watch brands in the world. https://www.dialando.gr/

| PRODUCT EXECUTION             |                           |
|-------------------------------|---------------------------|
| Display Type                  | Analogue                  |
| Movement type                 | Quartz (Battery)          |
| Movement Name                 | Swiss Made / Ronda / 763E |
| Functions                     | Minute / Hour / Second    |
| MEASURES                      |                           |
| Case width [mm]               | 38                        |
| Case thickness [mm]           | 9                         |
| Lug width [mm]                | 17                        |
| Max. wrist circumference [mm] | 200                       |