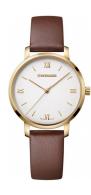

## Wenger ladies' watch 01.1731.106 Specifications

**BUY NOW** 

This document contains all the specifications for the Wenger Metropolitan Donnissima 01.1731.106 ladies' watch. We at the DIALANDO® watch store offer a large selection of authentic watches from the best watch brands in the world. https://www.dialando.gr/

| MATERIAL & COLOUR  |                                  |
|--------------------|----------------------------------|
| Strap Material     | Real leather                     |
| Strap Colour       | Brown                            |
| Case Material      | Stainless steel                  |
| Case Colour        | Gold                             |
| Case Surface       | Polished / Matted                |
| Colour of the dial | Silver                           |
| Glass              | Sapphire glass                   |
|                    |                                  |
| DETAILS            |                                  |
| Bezel              | Fixed                            |
| Case Bottom        | Stainless steel bottom (screwed) |
| Clasp              | Pin buckle                       |
| Water resistant    | 10 ATM                           |