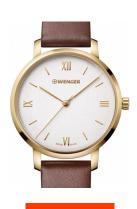

## Wenger ladies' watch 01.1731.106 Specifications

**BUY NOW** 

This document contains all the specifications for the Wenger Metropolitan Donnissima 01.1731.106 ladies' watch. We at the DIALANDO® watch store offer a large selection of authentic watches from the best watch brands in the world. https://www.dialando.gr/

| MATERIAL & COLOUR  |                                  |
|--------------------|----------------------------------|
| Strap Material     | Real leather                     |
| Strap Colour       | Brown                            |
| Case Material      | Stainless steel                  |
| Case Colour        | Gold                             |
| Case Surface       | Polished / Matted                |
| Colour of the dial | Silver                           |
| Glass              | Sapphire glass                   |
|                    |                                  |
| DETAILS            |                                  |
| Bezel              | Fixed                            |
| Case Bottom        | Stainless steel bottom (screwed) |
| Clasp              | Pin buckle                       |
| Water resistant    | 10 ATM                           |