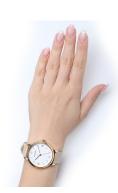

## Wenger ladies' watch 01.1731.105 Specifications

**BUY NOW** 

This document contains all the specifications for the Wenger Metropolitan Donnissima 01.1731.105 ladies' watch. We at the DIALANDO® watch store offer a large selection of authentic watches from the best watch brands in the world. https://www.dialando.gr/

| PRODUCT EXECUTION             |                           |
|-------------------------------|---------------------------|
| Display Type                  | Analogue                  |
| Movement type                 | Quartz (Battery)          |
| Movement Name                 | Swiss Made / Ronda / 763E |
| Functions                     | Hour / Second / Minute    |
|                               |                           |
| MEASURES                      |                           |
| Case width [mm]               | 38                        |
| Case thickness [mm]           | 9                         |
| Lug width [mm]                | 17                        |
| Max. wrist circumference [mm] | 200                       |