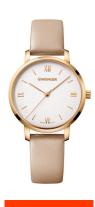

## Wenger ladies' watch 01.1731.105 Specifications

**BUY NOW** 

This document contains all the specifications for the Wenger Metropolitan Donnissima 01.1731.105 ladies' watch. We at the DIALANDO® watch store offer a large selection of authentic watches from the best watch brands in the world. https://www.dialando.gr/

| MATERIAL & COLOUR  |                                  |
|--------------------|----------------------------------|
| Strap Material     | Real leather                     |
| Strap Colour       | Beige                            |
| Case Material      | Stainless steel                  |
| Case Colour        | Gold                             |
| Case Surface       | Matted / Polished                |
| Colour of the dial | Silver                           |
| Glass              | Sapphire glass                   |
| DETAILS            |                                  |
| Bezel              | Fixed                            |
| Case Bottom        | Stainless steel bottom (screwed) |
| Clasp              | Pin buckle                       |