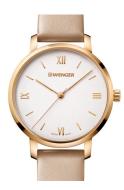

## Wenger ladies' watch 01.1731.105 Specifications

**BUY NOW** 

This document contains all the specifications for the Wenger Metropolitan Donnissima 01.1731.105 ladies' watch. We at the DIALANDO® watch store offer a large selection of authentic watches from the best watch brands in the world. https://www.dialando.gr/

| MATERIAL & COLOUR  |                                  |
|--------------------|----------------------------------|
| Strap Material     | Real leather                     |
| Strap Colour       | Beige                            |
| Case Material      | Stainless steel                  |
| Case Colour        | Gold                             |
| Case Surface       | Matted / Polished                |
| Colour of the dial | Silver                           |
| Glass              | Sapphire glass                   |
| DETAILS            |                                  |
| Bezel              | Fixed                            |
| Case Bottom        | Stainless steel bottom (screwed) |
| Clasp              | Pin buckle                       |