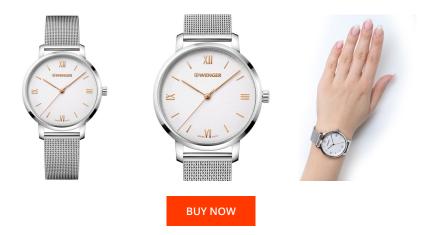

## **DIALANDO**<sup>®</sup>

Wenger ladies' watch 01.1731.104 Specifications

This document contains all the specifications for the Wenger Metropolitan Donnissima 01.1731.104 ladies' watch. We at the DIALANDO<sup>®</sup> watch store offer a large selection of authentic watches from the best watch brands in the world. https://www.dialando.gr/

| MATERIAL & COLOUR  |                                           |
|--------------------|-------------------------------------------|
| Strap Material     | Stainless steel                           |
| Strap Colour       | Silver                                    |
| Case Material      | Stainless steel                           |
| Case Colour        | Silver                                    |
| Case Surface       | Polished / Matted                         |
| Colour of the dial | Silver                                    |
| Glass              | Sapphire glass                            |
|                    |                                           |
| DETAILS            |                                           |
| DETAILS<br>Bezel   | Fixed                                     |
|                    | Fixed<br>Stainless steel bottom (screwed) |
| Bezel              |                                           |

| Display Type                     | Analogue                  |
|----------------------------------|---------------------------|
| Movement type                    | Quartz (Battery)          |
| Movement Name                    | Swiss Made / Ronda / 763E |
| Functions                        | Hour / Second / Minute    |
| MEASURES                         |                           |
| Case width [mm]                  | 38                        |
| Case thickness [mm]              | 9                         |
| Lug width [mm]                   | 17                        |
| Max. wrist<br>circumference [mm] | 200                       |