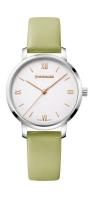

https://www.dialando.gr/

| PRODUCT INFORMATION |                         |
|---------------------|-------------------------|
| EAN                 | 7630000731777           |
| Gender              | Ladies                  |
| Brand               | Wenger                  |
| Collection          | Metropolitan Donnissima |
| Warranty [years]    | 2                       |

| PRODUCT EXECUTION   |                           |
|---------------------|---------------------------|
| Display Type        | Analogue                  |
| Movement type       | Quartz (Battery)          |
| Movement Name       | Swiss Made / Ronda / 763E |
| Functions           | Second / Minute / Hour    |
|                     |                           |
| MEASURES            |                           |
| Case width [mm]     | 38                        |
| Case thickness [mm] | 9                         |
|                     | ,                         |
| Lug width [mm]      | 17                        |

| MATERIAL & COLOUR  |                                  |
|--------------------|----------------------------------|
| Strap Material     | Real leather                     |
| Strap Colour       | Green                            |
| Case Material      | Stainless steel                  |
| Case Colour        | Silver                           |
| Case Surface       | Polished / Matted                |
| Colour of the dial | Silver                           |
| Glass              | Sapphire glass                   |
| DETAILS            |                                  |
| Bezel              | Fixed                            |
| Case Bottom        | Stainless steel bottom (screwed) |
| Clasp              | Pin buckle                       |
| Water resistant    | 10 ATM                           |