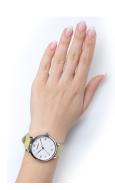

https://www.dialando.gr/

| PRODUCT INFORMATION |                         |
|---------------------|-------------------------|
| EAN                 | 7630000731777           |
| Gender              | Ladies                  |
| Brand               | Wenger                  |
| Collection          | Metropolitan Donnissima |
| Warranty [years]    | 2                       |

| PRODUCT EXECUTION   |                           |
|---------------------|---------------------------|
| Display Type        | Analogue                  |
| Movement type       | Quartz (Battery)          |
| Movement Name       | Swiss Made / Ronda / 763E |
| Functions           | Second / Minute / Hour    |
|                     |                           |
| MEASURES            |                           |
| Case width [mm]     | 38                        |
| Case thickness [mm] | 9                         |
|                     | ,                         |
| Lug width [mm]      | 17                        |

| MATERIAL & COLOUR  |                                  |
|--------------------|----------------------------------|
| Strap Material     | Real leather                     |
| Strap Colour       | Green                            |
| Case Material      | Stainless steel                  |
| Case Colour        | Silver                           |
| Case Surface       | Polished / Matted                |
| Colour of the dial | Silver                           |
| Glass              | Sapphire glass                   |
| DETAILS            |                                  |
| Bezel              | Fixed                            |
| Case Bottom        | Stainless steel bottom (screwed) |
| Clasp              | Pin buckle                       |
| Water resistant    | 10 ATM                           |