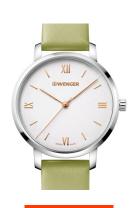

https://www.dialando.gr/

| PRODUCT INFORMATION |                         |
|---------------------|-------------------------|
| EAN                 | 7630000731777           |
| Gender              | Ladies                  |
| Brand               | Wenger                  |
| Collection          | Metropolitan Donnissima |
| Warranty [years]    | 2                       |

| PRODUCT EXECUTION   |                           |
|---------------------|---------------------------|
| Display Type        | Analogue                  |
| Movement type       | Quartz (Battery)          |
| Movement Name       | Swiss Made / Ronda / 763E |
| Functions           | Second / Minute / Hour    |
|                     |                           |
| MEASURES            |                           |
| Case width [mm]     | 38                        |
| Case thickness [mm] | 9                         |
|                     | ,                         |
| Lug width [mm]      | 17                        |

| MATERIAL & COLOUR  |                                  |
|--------------------|----------------------------------|
| Strap Material     | Real leather                     |
| Strap Colour       | Green                            |
| Case Material      | Stainless steel                  |
| Case Colour        | Silver                           |
| Case Surface       | Polished / Matted                |
| Colour of the dial | Silver                           |
| Glass              | Sapphire glass                   |
| DETAILS            |                                  |
| Bezel              | Fixed                            |
| Case Bottom        | Stainless steel bottom (screwed) |
| Clasp              | Pin buckle                       |
| Water resistant    | 10 ATM                           |