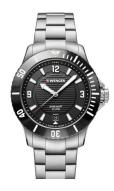

https://www.dialando.gr/

| PRODUCT INFORMATION |                     |  |
|---------------------|---------------------|--|
| EAN                 | 7611160093981       |  |
| Gender              | Ladies              |  |
| Brand               | Wenger              |  |
| Collection          | Seaforce Damen 36mm |  |
| Warranty [years]    | 2                   |  |

| PRODUCT EXECUTION |                               |
|-------------------|-------------------------------|
| Display Type      | Analogue                      |
| Movement type     | Quartz (Battery)              |
| Movement Name     | Swiss Made                    |
| Functions         | Hour / Second / Minute / Date |

| MEASURES                      |     |
|-------------------------------|-----|
| Case width [mm]               | 36  |
| Case thickness [mm]           | 11  |
| Lug width [mm]                | 18  |
| Max. wrist circumference [mm] | 190 |

| MATERIAL & COLOUR  |                                     |
|--------------------|-------------------------------------|
| Strap Material     | Stainless steel                     |
| Strap Colour       | Silver                              |
| Case Material      | Stainless steel                     |
| Case Colour        | Silver                              |
| Case Surface       | Matted                              |
| Colour of the dial | Black                               |
| Glass              | Mineral glass with sapphire coating |

| DETAILS         |                                   |
|-----------------|-----------------------------------|
| Bezel           | Left side / Rotatable             |
| Case Bottom     | Stainless steel bottom (screwed)  |
| Crown           | Screwed                           |
| Clasp           | Folding clasp                     |
| Lighting        | Luminous hands / Luminous indexes |
| Water resistant | 20 ATM                            |