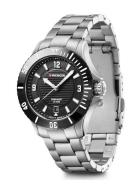

https://www.dialando.gr/

| PRODUCT INFORMATION |                     |  |
|---------------------|---------------------|--|
| EAN                 | 7611160093981       |  |
| Gender              | Ladies              |  |
| Brand               | Wenger              |  |
| Collection          | Seaforce Damen 36mm |  |
| Warranty [years]    | 2                   |  |

| PRODUCT EXECUTION |                               |
|-------------------|-------------------------------|
| Display Type      | Analogue                      |
| Movement type     | Quartz (Battery)              |
| Movement Name     | Swiss Made                    |
| Functions         | Hour / Second / Minute / Date |

| MEASURES                      |     |
|-------------------------------|-----|
| Case width [mm]               | 36  |
| Case thickness [mm]           | 11  |
| Lug width [mm]                | 18  |
| Max. wrist circumference [mm] | 190 |

| MATERIAL & COLOUR  |                                     |
|--------------------|-------------------------------------|
| Strap Material     | Stainless steel                     |
| Strap Colour       | Silver                              |
| Case Material      | Stainless steel                     |
| Case Colour        | Silver                              |
| Case Surface       | Matted                              |
| Colour of the dial | Black                               |
| Glass              | Mineral glass with sapphire coating |

| DETAILS         |                                   |
|-----------------|-----------------------------------|
| Bezel           | Left side / Rotatable             |
| Case Bottom     | Stainless steel bottom (screwed)  |
| Crown           | Screwed                           |
| Clasp           | Folding clasp                     |
| Lighting        | Luminous hands / Luminous indexes |
| Water resistant | 20 ATM                            |