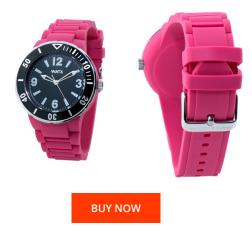

## Watx ladies' watch RWA1300-C1521 Specifications

This document contains all the specifications for the Watx RWA1300-C1521 ladies' watch. We at the DIALANDO<sup>®</sup> watch store offer a large selection of authentic watches from the best watch brands in the world. https://www.dialando.gr/

| PRODUCT INFORMATION    |                  | MATERIAL & COLOUR  |               |
|------------------------|------------------|--------------------|---------------|
| EAN                    | 8431777785272    | Strap Material     | Rubber        |
| Gender                 | Ladies           | Strap Colour       | Pink          |
| Warranty [years]       | 2                | Colour of the dial | Black         |
|                        |                  | Glass              | Mineral glass |
|                        |                  |                    |               |
| PRODUCT EXECUTION      |                  | DETAILS            |               |
| Display Type           | Analogue         | Clasp              | Buckle        |
|                        | -                |                    |               |
| Movement type          | Quartz (Battery) | Water resistant    | 5 ATM         |
| Movement type          | Quartz (Battery) | Water resistant    |               |
| Movement type MEASURES | Quartz (Battery) | Water resistant    |               |