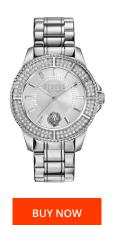

## Versus Versace ladies' watch VSPH73019 Specifications

This document contains all the specifications for the Versus by Versace Tokyo VSPH73019 ladies' watch. We at the DIALANDO® watch store offer a large selection of authentic watches from the best watch brands in the world.

| MATERIAL & COLOUR  |                 |
|--------------------|-----------------|
| Strap Material     | Stainless steel |
| Strap Colour       | Silver          |
| Case Material      | Stainless steel |
| Case Colour        | Silver          |
| Case Surface       | Polished        |
| Colour of the dial | Silver          |
| Stone type         | Zirconia        |
| Glass              | Mineral glass   |
| DETAILS            |                 |
| Clasp              | Folding clasp   |
| Water resistant    | 5 ATM           |