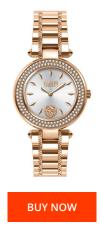

| PRODUCT INFORMATION |                    |
|---------------------|--------------------|
| EAN                 | 3509000016419      |
| Gender              | Ladies             |
| Brand               | Versus Versace     |
| Collection          | Brick Lane Crystal |
| Warranty [years]    | 2                  |
| PRODUCT EXECUTION   |                    |
| Display Type        | Analogue           |
| Movement type       | Quartz (Battery)   |
| Functions           | Minute / Hour      |
| MEASURES            |                    |

| MATERIAL & COLOUR  |                 |
|--------------------|-----------------|
| Strap Material     | Stainless steel |
| Strap Colour       | Rose gold       |
| Case Material      | Stainless steel |
| Colour of the dial | Silver          |
| Glass              | Mineral glass   |
|                    |                 |
| DETAILS            |                 |
| Clasp              | Folding clasp   |
| Water resistant    | 5 ATM           |