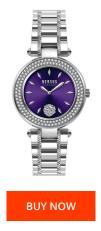

| MATERIAL & COLOUR  |                 |
|--------------------|-----------------|
| Strap Material     | Stainless steel |
| Strap Colour       | Silver          |
| Case Material      | Stainless steel |
| Colour of the dial | Purple          |
| Glass              | Mineral glass   |
| DETAILS            |                 |
| Clasp              | Folding clasp   |
|                    |                 |