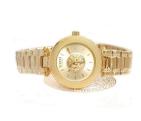

## Versus Versace ladies' watch VSP643720 Specifications

**BUY NOW** 

This document contains all the specifications for the Versus by Versace Brick Lane Bracelet VSP643720 ladies' watch. We at the DIALANDO® watch store offer a large selection of authentic watches from the best watch brands in the world. https://www.dialando.gr/

| PRODUCT INFORMATION             |                              |
|---------------------------------|------------------------------|
| EAN                             | 3509000016259                |
| Gender                          | Ladies                       |
| Brand                           | Versus Versace               |
| Collection                      | Bricklane                    |
| Warranty [years]                | 2                            |
|                                 |                              |
| PRODUCT EXECUTION               |                              |
| PRODUCT EXECUTION  Display Type | Analogue                     |
|                                 | Analogue<br>Quartz (Battery) |
| Display Type                    |                              |
| Display Type  Movement type     | Quartz (Battery)             |

| MATERIAL & COLOUR  |                 |
|--------------------|-----------------|
| Strap Material     | Stainless steel |
| Strap Colour       | Gold            |
| Case Material      | Stainless steel |
| Colour of the dial | Gold            |
| Glass              | Mineral glass   |
| DETAILS            |                 |
| Clasp              | Folding clasp   |
| Water resistant    | 5 ATM           |