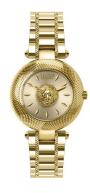

## Versus Versace ladies' watch VSP643720 Specifications

**BUY NOW** 

This document contains all the specifications for the Versus by Versace Brick Lane Bracelet VSP643720 ladies' watch. We at the DIALANDO® watch store offer a large selection of authentic watches from the best watch brands in the world. https://www.dialando.gr/

| PRODUCT INFORMATION             |                              |
|---------------------------------|------------------------------|
| EAN                             | 3509000016259                |
| Gender                          | Ladies                       |
| Brand                           | Versus Versace               |
| Collection                      | Bricklane                    |
| Warranty [years]                | 2                            |
|                                 |                              |
| PRODUCT EXECUTION               |                              |
| PRODUCT EXECUTION  Display Type | Analogue                     |
|                                 | Analogue<br>Quartz (Battery) |
| Display Type                    |                              |
| Display Type  Movement type     | Quartz (Battery)             |

| MATERIAL & COLOUR  |                 |
|--------------------|-----------------|
| Strap Material     | Stainless steel |
| Strap Colour       | Gold            |
| Case Material      | Stainless steel |
| Colour of the dial | Gold            |
| Glass              | Mineral glass   |
| DETAILS            |                 |
| Clasp              | Folding clasp   |
| Water resistant    | 5 ATM           |