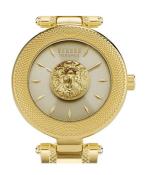

## Versus Versace ladies' watch VSP643720 Specifications

**BUY NOW** 

This document contains all the specifications for the Versus by Versace Brick Lane Bracelet VSP643720 ladies' watch. We at the DIALANDO® watch store offer a large selection of authentic watches from the best watch brands in the world. https://www.dialando.gr/

| PRODUCT INFORMATION             |                              |
|---------------------------------|------------------------------|
| EAN                             | 3509000016259                |
| Gender                          | Ladies                       |
| Brand                           | Versus Versace               |
| Collection                      | Bricklane                    |
| Warranty [years]                | 2                            |
|                                 |                              |
| PRODUCT EXECUTION               |                              |
| PRODUCT EXECUTION  Display Type | Analogue                     |
|                                 | Analogue<br>Quartz (Battery) |
| Display Type                    |                              |
| Display Type  Movement type     | Quartz (Battery)             |

| MATERIAL & COLOUR  |                 |
|--------------------|-----------------|
| Strap Material     | Stainless steel |
| Strap Colour       | Gold            |
| Case Material      | Stainless steel |
| Colour of the dial | Gold            |
| Glass              | Mineral glass   |
| DETAILS            |                 |
| Clasp              | Folding clasp   |
| Water resistant    | 5 ATM           |