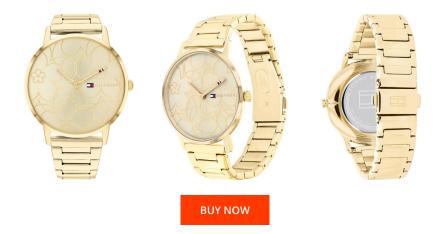

## **DIALANDO**<sup>®</sup>

Tommy Hilfiger ladies' watch 1782366 Specifications

This document contains all the specifications for the Tommy Hilfiger Alex 1782366 ladies' watch. We at the DIALANDO<sup>®</sup> watch store offer a large selection of authentic watches from the best watch brands in the world. https://www.dialando.gr/

| PRODUCT INFORMATION |                  | MATERIAL & COLOUR  |                                  |
|---------------------|------------------|--------------------|----------------------------------|
| EAN                 | 7613272426114    | Strap Material     | Stainless steel                  |
| Gender              | Ladies           | Strap Colour       | Gold                             |
| Warranty [years]    | 2                | Case Material      | Stainless steel                  |
|                     |                  | Case Colour        | Gold                             |
|                     |                  | Case Surface       | Polished                         |
|                     |                  | Colour of the dial | Gold                             |
|                     |                  | Glass              | Hardened glass / Mineral glass   |
|                     |                  |                    |                                  |
| PRODUCT EXECUTION   |                  | DETAILS            |                                  |
| Display Type        | Analogue         | Bezel              | Fixed                            |
| Movement type       | Quartz (Battery) | Case Bottom        | Stainless steel bottom / Pressed |
| Functions           | Minute / Hour    | Clasp              | Clip clasp                       |
|                     |                  | Water resistant    | 3 ATM                            |
|                     |                  |                    |                                  |
|                     |                  |                    |                                  |