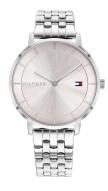

## Tommy Hilfiger ladies' watch 1782283 Specifications

**BUY NOW** 

This document contains all the specifications for the Tommy Hilfiger Tea 1782283 ladies' watch. We at the DIALANDO® watch store offer a large selection of authentic watches from the best watch brands in the world. https://www.dialando.gr/

| MATERIAL & COLOUR  |                                  |
|--------------------|----------------------------------|
| Strap Material     | Stainless steel                  |
| Strap Colour       | Silver                           |
| Case Material      | Stainless steel                  |
| Case Colour        | Silver                           |
| Case Surface       | Polished                         |
| Colour of the dial | Pink                             |
| Glass              | Mineral glass / Hardened glass   |
| DETAILS            |                                  |
| Bezel              | Fixed                            |
| Case Bottom        | Stainless steel bottom / Pressed |
| Clasp              | Folding clasp                    |