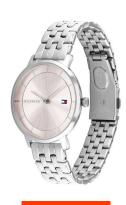

## Tommy Hilfiger ladies' watch 1782283 Specifications

**BUY NOW** 

This document contains all the specifications for the Tommy Hilfiger Tea 1782283 ladies' watch. We at the DIALANDO® watch store offer a large selection of authentic watches from the best watch brands in the world. https://www.dialando.gr/

| MATERIAL & COLOUR  |                                  |
|--------------------|----------------------------------|
| Strap Material     | Stainless steel                  |
| Strap Colour       | Silver                           |
| Case Material      | Stainless steel                  |
| Case Colour        | Silver                           |
| Case Surface       | Polished                         |
| Colour of the dial | Pink                             |
| Glass              | Mineral glass / Hardened glass   |
| DETAILS            |                                  |
| Bezel              | Fixed                            |
| Case Bottom        | Stainless steel bottom / Pressed |
| Clasp              | Folding clasp                    |