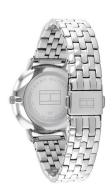

## Tommy Hilfiger ladies' watch 1782283 Specifications

**BUY NOW** 

This document contains all the specifications for the Tommy Hilfiger Tea 1782283 ladies' watch. We at the DIALANDO® watch store offer a large selection of authentic watches from the best watch brands in the world. https://www.dialando.gr/

| MATERIAL & COLOUR  |                                  |
|--------------------|----------------------------------|
| Strap Material     | Stainless steel                  |
| Strap Colour       | Silver                           |
| Case Material      | Stainless steel                  |
| Case Colour        | Silver                           |
| Case Surface       | Polished                         |
| Colour of the dial | Pink                             |
| Glass              | Mineral glass / Hardened glass   |
| DETAILS            |                                  |
| Bezel              | Fixed                            |
| Case Bottom        | Stainless steel bottom / Pressed |
| Clasp              | Folding clasp                    |