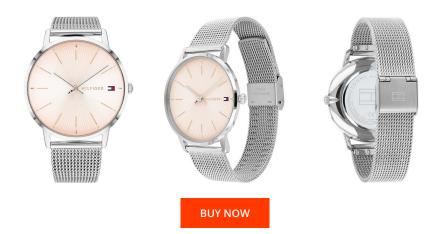

## Tommy Hilfiger ladies' watch 1782244 Specifications

This document contains all the specifications for the Tommy Hilfiger Alex 1782244 ladies' watch. We at the DIALANDO<sup>®</sup> watch store offer a large selection of authentic watches from the best watch brands in the world. https://www.dialando.gr/

| DN               |                                                  | MATERIAL & COLOUR                                            |                                                                                                                                                                                            |
|------------------|--------------------------------------------------|--------------------------------------------------------------|--------------------------------------------------------------------------------------------------------------------------------------------------------------------------------------------|
| 7613272379052    |                                                  | Strap Material                                               | Stainless steel                                                                                                                                                                            |
| Ladies           |                                                  | Strap Colour                                                 | Silver                                                                                                                                                                                     |
| 2                |                                                  | Case Material                                                | Stainless steel                                                                                                                                                                            |
|                  |                                                  | Case Colour                                                  | Silver                                                                                                                                                                                     |
|                  |                                                  | Case Surface                                                 | Polished                                                                                                                                                                                   |
|                  |                                                  | Colour of the dial                                           | Pink                                                                                                                                                                                       |
|                  |                                                  | Glass                                                        | Hardened glass / Mineral glass                                                                                                                                                             |
|                  |                                                  |                                                              |                                                                                                                                                                                            |
|                  |                                                  | DETAILS                                                      |                                                                                                                                                                                            |
| Analogue         |                                                  | Bezel                                                        | Fixed                                                                                                                                                                                      |
| Quartz (Battery) |                                                  | Case Bottom                                                  | Stainless steel bottom / Pressed                                                                                                                                                           |
| Minute / Hour    |                                                  | Clasp                                                        | Clip clasp                                                                                                                                                                                 |
|                  |                                                  |                                                              |                                                                                                                                                                                            |
|                  |                                                  | Water resistant                                              | 3 ATM                                                                                                                                                                                      |
|                  |                                                  | Water resistant                                              | 3 ATM                                                                                                                                                                                      |
|                  | Ladies<br>2<br>2<br>Analogue<br>Quartz (Battery) | 7613272379052<br>Ladies<br>2<br>Analogue<br>Quartz (Battery) | 7613272379052 Strap Material   Ladies Strap Colour   2 Case Material   Case Colour Case Surface   Colour of the dial Glass   Glass DETAILS   Analogue Bezel   Quartz (Battery) Case Bottom |