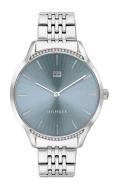

## Tommy Hilfiger ladies' watch 1782210 Specifications

**BUY NOW** 

This document contains all the specifications for the Tommy Hilfiger - Dressed Up 1782210 ladies' watch. We at the DIALANDO® watch store offer a large selection of authentic watches from the best watch brands in the world. https://www.dialando.gr/

| PRODUCT INFORMATION |                          |
|---------------------|--------------------------|
| EAN                 | 7613272378710            |
| Gender              | Ladies                   |
| Brand               | Tommy Hilfiger           |
| Collection          | Damen - Dressed Up 36 mm |
| Warranty [vears]    | 2                        |

| PRODUCT EXECUTION |                  |
|-------------------|------------------|
| Display Type      | Analogue         |
| Movement type     | Quartz (Battery) |
| Functions         | Minute / Hour    |

| MEASURES                      |     |
|-------------------------------|-----|
| Case width [mm]               | 36  |
| Case thickness [mm]           | 8   |
| Lug width [mm]                | 16  |
| Max. wrist circumference [mm] | 180 |

| MATERIAL & COLOUR  |                 |
|--------------------|-----------------|
| Strap Material     | Stainless steel |
| Strap Colour       | Silver          |
| Case Material      | Stainless steel |
| Case Colour        | Silver          |
| Case Surface       | Polished        |
| Colour of the dial | Silver / Blue   |
| Glass              | Mineral glass   |
|                    |                 |

| DETAILS         |                                  |
|-----------------|----------------------------------|
| Bezel           | Fixed                            |
| Case Bottom     | Stainless steel bottom (pressed) |
| Clasp           | Folding clasp                    |
| Water resistant | 3 ATM                            |