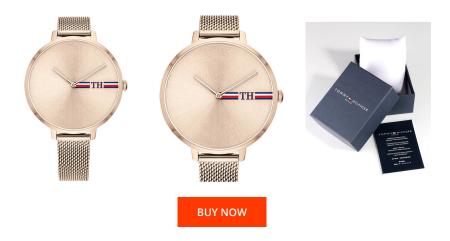

## Tommy Hilfiger ladies' watch 1782158 Specifications

This document contains all the specifications for the Tommy Hilfiger Alexa 1782158 ladies' watch. We at the DIALANDO® watch store offer a large selection of authentic watches from the best watch brands in the world.

| MATERIAL & COLOUR  |                   |
|--------------------|-------------------|
| Strap Material     | Stainless steel   |
| Strap Colour       | Rose gold         |
| Case Material      | Stainless steel   |
| Case Colour        | Rose gold         |
| Case Surface       | Polished / Matted |
| Colour of the dial | Rose gold         |
| Glass              | Mineral glass     |
| DETAILS            |                   |

| DETAILS         |                                  |
|-----------------|----------------------------------|
| Bezel           | Fixed                            |
| Case Bottom     | Stainless steel bottom (pressed) |
| Clasp           | Pin buckle                       |
| Water resistant | 3 ATM                            |