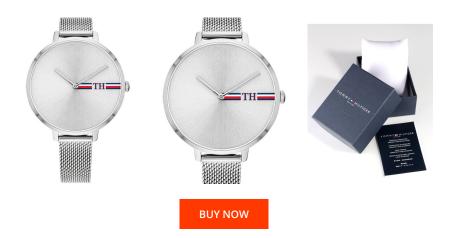

## **DIALANDO**<sup>®</sup>

Tommy Hilfiger ladies' watch 1782157 Specifications

This document contains all the specifications for the Tommy Hilfiger Alexa 1782157 ladies' watch. We at the DIALANDO<sup>®</sup> watch store offer a large selection of authentic watches from the best watch brands in the world. https://www.dialando.gr/

| PRODUCT INFORMATION |                |  |
|---------------------|----------------|--|
| EAN                 | 7613272357913  |  |
| Gender              | Ladies         |  |
| Brand               | Tommy Hilfiger |  |
| Collection          | Alexa          |  |
| Warranty [years]    | 2              |  |

| MATERIAL & COLOUR       |                                           |
|-------------------------|-------------------------------------------|
| Strap Material          | Stainless steel                           |
| Strap Colour            | Silver                                    |
| Case Material           | Stainless steel                           |
| Case Colour             | Silver                                    |
| Case Surface            | Polished / Matted                         |
| Colour of the dial      | Silver                                    |
| Glass                   | Mineral glass                             |
|                         |                                           |
| DETAILS                 |                                           |
| <b>DETAILS</b><br>Bezel | Fixed                                     |
|                         | Fixed<br>Stainless steel bottom (pressed) |
| Bezel                   |                                           |