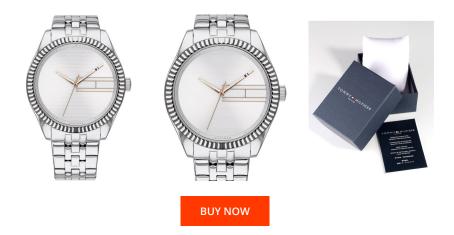

## Tommy Hilfiger ladies' watch 1782080 Specifications

This document contains all the specifications for the Tommy Hilfiger Lee 1782080 ladies' watch. We at the DIALANDO<sup>®</sup> watch store offer a large selection of authentic watches from the best watch brands in the world. https://www.dialando.gr/

| PRODUCT INFORMATION |                |  |
|---------------------|----------------|--|
| EAN                 | 7613272324328  |  |
| Gender              | Ladies         |  |
| Brand               | Tommy Hilfiger |  |
| Collection          | Lee            |  |
| Warranty [years]    | 2              |  |

| MATERIAL & COLOUR  |                                  |
|--------------------|----------------------------------|
| Strap Material     | Stainless steel                  |
| Strap Colour       | Silver                           |
| Case Material      | Stainless steel                  |
| Case Colour        | Silver                           |
| Case Surface       | Polished / Matted                |
| Colour of the dial | Silver                           |
| Glass              | Mineral glass                    |
| DETAILS            |                                  |
| Bezel              | Fixed                            |
| Case Bottom        | Stainless steel bottom (pressed) |
| Clasp              | Folding clasp                    |
| Water resistant    | 3 ATM                            |