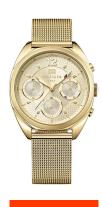

## Tommy Hilfiger ladies' watch 1781488 Specifications

**BUY NOW** 

This document contains all the specifications for the Tommy Hilfiger Mia 1781488 ladies' watch. We at the DIALANDO® watch store offer a large selection of authentic watches from the best watch brands in the world. https://www.dialando.gr/

Clasp

Water resistant

| PRODUCT INFORMATION |                |
|---------------------|----------------|
| EAN                 | 7613272145190  |
| Gender              | Ladies         |
| Brand               | Tommy Hilfiger |
| Collection          | Mia            |
| Warranty [vears]    | 2              |

| MATERIAL & COLOUR  |                                  |
|--------------------|----------------------------------|
| Strap Material     | Stainless steel                  |
| Strap Colour       | Gold                             |
| Case Material      | Stainless steel                  |
| Case Colour        | Gold                             |
| Case Surface       | Polished                         |
| Colour of the dial | Gold                             |
| Glass              | Mineral glass                    |
| DETAILS            |                                  |
| Bezel              | Fixed                            |
| Case Bottom        | Stainless steel bottom (pressed) |
|                    |                                  |