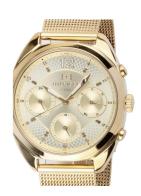

## Tommy Hilfiger ladies' watch 1781488 Specifications

**BUY NOW** 

This document contains all the specifications for the Tommy Hilfiger Mia 1781488 ladies' watch. We at the DIALANDO® watch store offer a large selection of authentic watches from the best watch brands in the world. https://www.dialando.gr/

Clasp

Water resistant

| PRODUCT INFORMATION |                |
|---------------------|----------------|
| EAN                 | 7613272145190  |
| Gender              | Ladies         |
| Brand               | Tommy Hilfiger |
| Collection          | Mia            |
| Warranty [vears]    | 2              |

| MATERIAL & COLOUR  |                                  |
|--------------------|----------------------------------|
| Strap Material     | Stainless steel                  |
| Strap Colour       | Gold                             |
| Case Material      | Stainless steel                  |
| Case Colour        | Gold                             |
| Case Surface       | Polished                         |
| Colour of the dial | Gold                             |
| Glass              | Mineral glass                    |
| DETAILS            |                                  |
| Bezel              | Fixed                            |
| Case Bottom        | Stainless steel bottom (pressed) |
|                    |                                  |