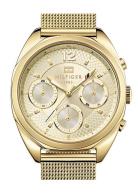

## Tommy Hilfiger ladies' watch 1781488 Specifications

**BUY NOW** 

This document contains all the specifications for the Tommy Hilfiger Mia 1781488 ladies' watch. We at the DIALANDO® watch store offer a large selection of authentic watches from the best watch brands in the world. https://www.dialando.gr/

Clasp

Water resistant

| PRODUCT INFORMATION |                |
|---------------------|----------------|
| EAN                 | 7613272145190  |
| Gender              | Ladies         |
| Brand               | Tommy Hilfiger |
| Collection          | Mia            |
| Warranty [vears]    | 2              |

| MATERIAL & COLOUR  |                                  |
|--------------------|----------------------------------|
| Strap Material     | Stainless steel                  |
| Strap Colour       | Gold                             |
| Case Material      | Stainless steel                  |
| Case Colour        | Gold                             |
| Case Surface       | Polished                         |
| Colour of the dial | Gold                             |
| Glass              | Mineral glass                    |
| DETAILS            |                                  |
| Bezel              | Fixed                            |
| Case Bottom        | Stainless steel bottom (pressed) |
|                    |                                  |