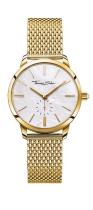

## Thomas Sabo ladies' watch WA0302-264-213 Specifications

**BUY NOW** 

This document contains all the specifications for the Thomas Sabo WA0302-264-213 ladies' watch. We at the DIALANDO® watch store offer a large selection of authentic watches from the best watch brands in the world.

| MATERIAL & COLOUR  |                 |
|--------------------|-----------------|
| Strap Material     | Stainless steel |
| Strap Colour       | Gold            |
| Colour of the dial | Mother of pearl |
| Glass              | Mineral glass   |
|                    |                 |
| DETAILS            |                 |
| Clasp              | Clip clasp      |
| Water resistant    | 5 ATM           |
|                    |                 |