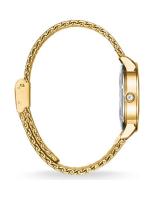

| MATERIAL & COLOUR  |                 |
|--------------------|-----------------|
| Strap Material     | Stainless steel |
| Strap Colour       | Gold            |
| Colour of the dial | Mother of pearl |
| Glass              | Mineral glass   |
|                    |                 |
| DETAILS            |                 |
| Clasp              | Clip clasp      |
| Water resistant    | 5 ATM           |
|                    |                 |