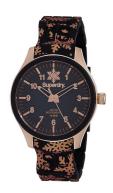

## Superdry ladies' watch SYL150B Specifications

**BUY NOW** 

This document contains all the specifications for the Superdry SYL150B ladies' watch. We at the DIALANDO® watch store offer a large selection of authentic watches from the best watch brands in the world.

| MATERIAL & COLOUR  |               |
|--------------------|---------------|
| Strap Material     | Rubber        |
| Strap Colour       | Black         |
| Colour of the dial | Black         |
| Glass              | Mineral glass |
| DETAILS            |               |
| Clasp              | Folding clasp |
| Water resistant    | 10 ATM        |