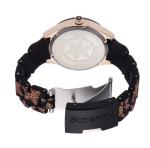

| MATERIAL & COLOUR  |               |
|--------------------|---------------|
| Strap Material     | Rubber        |
| Strap Colour       | Black         |
| Colour of the dial | Black         |
| Glass              | Mineral glass |
| DETAILS            |               |
| Clasp              | Folding clasp |
| Water resistant    | 10 ATM        |