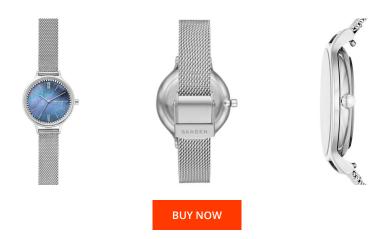

| PRODUCT INFORMATION |               |  |
|---------------------|---------------|--|
| EAN                 | 4048803052181 |  |
| Gender              | Ladies        |  |
| Brand               | Skagen        |  |
| Collection          | Anita         |  |
| Warranty [years]    | 2             |  |

| MATERIAL & COLOUR  |                 |
|--------------------|-----------------|
| Strap Material     | Stainless steel |
| Strap Colour       | Silver          |
| Case Material      | Stainless steel |
| Case Colour        | Silver          |
| Case Surface       | Polished        |
| Colour of the dial | Blue            |
| Glass              | Mineral glass   |
|                    |                 |
| DETAILS            |                 |
| Clasp              | Pin buckle      |

Water resistant

3 ATM

| Movement type                    | Quartz (Battery) |
|----------------------------------|------------------|
| Movement Name                    | GL30             |
| MEASURES                         |                  |
| Case width [mm]                  | 30               |
| Case thickness [mm]              | 7                |
| Lug width [mm]                   | 12               |
| Max. wrist<br>circumference [mm] | 175              |