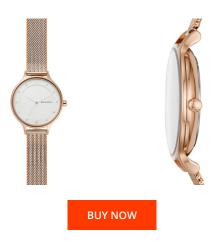

## Skagen ladies' watch SKW2749 Specifications

This document contains all the specifications for the Skagen SKW2749 ladies' watch. We at the DIALANDO® watch store offer a large selection of authentic watches from the best watch brands in the world.

| PRODUCT EXECUTION             |                  |
|-------------------------------|------------------|
| Display Type                  | Analogue         |
| Movement type                 | Quartz (Battery) |
| Movement Name                 | GL30             |
| MEASURES                      |                  |
| Case width [mm]               | 30               |
| Case thickness [mm]           | 7                |
| Lug width [mm]                | 12               |
| Max. wrist circumference [mm] | 175              |

| MATERIAL & COLOUR  |                 |
|--------------------|-----------------|
| Strap Material     | Stainless steel |
| Strap Colour       | Bicolor         |
| Case Material      | Stainless steel |
| Case Colour        | Rose gold       |
| Case Surface       | Polished        |
| Colour of the dial | White           |
| Glass              | Mineral glass   |
|                    |                 |
| DETAILS            |                 |
| Clasp              | Pin buckle      |
| Water resistant    | 3 ATM           |
|                    |                 |