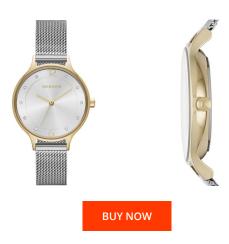

## Skagen ladies' watch SKW2340 Specifications

This document contains all the specifications for the Skagen SKW2340 ladies' watch. We at the DIALANDO® watch store offer a large selection of authentic watches from the best watch brands in the world.

| PRODUCT EXECUTION             |                  |
|-------------------------------|------------------|
| Display Type                  | Analogue         |
| Movement type                 | Quartz (Battery) |
| Movement Name                 | Analog-quartz    |
| MEASURES                      |                  |
| Case width [mm]               | 30               |
| Case thickness [mm]           | 7                |
| Lug width [mm]                | 12               |
| Max. wrist circumference [mm] | 175              |

| MATERIAL & COLOUR  |                 |
|--------------------|-----------------|
| Strap Material     | Stainless steel |
| Strap Colour       | Silver          |
| Case Material      | Stainless steel |
| Case Colour        | Gold            |
| Case Surface       | Polished        |
| Colour of the dial | Silver          |
| Glass              | Mineral glass   |
| DETAILS            |                 |
| Clasp              | Pin buckle      |
| Water resistant    | 3 ATM           |