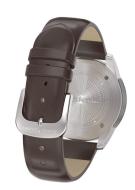

| PRODUCT INFORMATION         |                            |
|-----------------------------|----------------------------|
| EAN                         | 8432310945368              |
| Gender                      | Ladies                     |
| Brand                       | Serene Marceau Diamond     |
| Collection                  | Jeunesse                   |
| Warranty [years]            | 2                          |
| PRODUCT EXECUTION           |                            |
|                             |                            |
| Display Type                | Analogue                   |
| Display Type  Movement type | Analogue  Quartz (Battery) |
|                             |                            |

| MATERIAL & COLOUR  |                                                             |
|--------------------|-------------------------------------------------------------|
| Strap Material     | Textile / Real leather                                      |
| Strap Colour       | Brown                                                       |
| Colour of the dial | Grey                                                        |
| Stone type         | 12 pcs 1mm I2 single cut diamonds (0.058 carat) on the lugs |
| Glass              | Mineral glass                                               |
| DETAILS            |                                                             |
| Numerals           | Index marks                                                 |
| Water resistant    | 5 ATM                                                       |