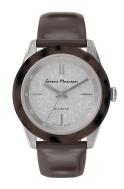

| PRODUCT INFORMATION         |                            |
|-----------------------------|----------------------------|
| EAN                         | 8432310945368              |
| Gender                      | Ladies                     |
| Brand                       | Serene Marceau Diamond     |
| Collection                  | Jeunesse                   |
| Warranty [years]            | 2                          |
| PRODUCT EXECUTION           |                            |
|                             |                            |
| Display Type                | Analogue                   |
| Display Type  Movement type | Analogue  Quartz (Battery) |
|                             |                            |

| MATERIAL & COLOUR  |                                                             |
|--------------------|-------------------------------------------------------------|
| Strap Material     | Textile / Real leather                                      |
| Strap Colour       | Brown                                                       |
| Colour of the dial | Grey                                                        |
| Stone type         | 12 pcs 1mm I2 single cut diamonds (0.058 carat) on the lugs |
| Glass              | Mineral glass                                               |
| DETAILS            |                                                             |
| Numerals           | Index marks                                                 |
| Water resistant    | 5 ATM                                                       |