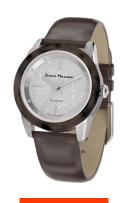

| PRODUCT INFORMATION         |                            |
|-----------------------------|----------------------------|
| EAN                         | 8432310945368              |
| Gender                      | Ladies                     |
| Brand                       | Serene Marceau Diamond     |
| Collection                  | Jeunesse                   |
| Warranty [years]            | 2                          |
| PRODUCT EXECUTION           |                            |
|                             |                            |
| Display Type                | Analogue                   |
| Display Type  Movement type | Analogue  Quartz (Battery) |
|                             |                            |

| MATERIAL & COLOUR  |                                                             |
|--------------------|-------------------------------------------------------------|
| Strap Material     | Textile / Real leather                                      |
| Strap Colour       | Brown                                                       |
| Colour of the dial | Grey                                                        |
| Stone type         | 12 pcs 1mm I2 single cut diamonds (0.058 carat) on the lugs |
| Glass              | Mineral glass                                               |
| DETAILS            |                                                             |
| Numerals           | Index marks                                                 |
| Water resistant    | 5 ATM                                                       |