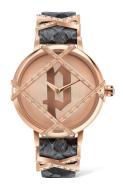

## Police ladies' watch PL16068BSR.32 Specifications

**BUY NOW** 

This document contains all the specifications for the Police Rila PL16068BSR.32 ladies' watch. We at the DIALANDO® watch store offer a large selection of authentic watches from the best watch brands in the world.

| MEASURES            |    |
|---------------------|----|
| Case width [mm]     | 34 |
| Case thickness [mm] | 10 |

| MATERIAL & COLOUR  |                                |
|--------------------|--------------------------------|
| Strap Material     | Calf leather                   |
| Strap Colour       | Grey                           |
| Case Material      | Stainless steel                |
| Case Colour        | Rose gold                      |
| Case Surface       | Polished                       |
| Colour of the dial | Rose gold                      |
| Glass              | Hardened glass / Mineral glass |
| DETAILS            |                                |
| Bezel              | Fixed                          |