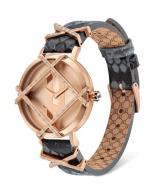

| MEASURES            |    |
|---------------------|----|
| Case width [mm]     | 34 |
| Case thickness [mm] | 10 |

| MATERIAL & COLOUR  |                                |
|--------------------|--------------------------------|
| Strap Material     | Calf leather                   |
| Strap Colour       | Grey                           |
| Case Material      | Stainless steel                |
| Case Colour        | Rose gold                      |
| Case Surface       | Polished                       |
| Colour of the dial | Rose gold                      |
| Glass              | Hardened glass / Mineral glass |
| DETAILS            |                                |
| Bezel              | Fixed                          |