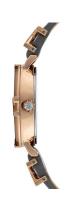

https://www.dialando.gr/

Case Bottom

Water resistant

Clasp

| PRODUCT INFORMATION |               |
|---------------------|---------------|
| EAN                 | 4895220921831 |
| Gender              | Ladies        |
| Warranty [years]    | 2             |

Stainless steel bottom / Pressed

Buckle

3 ATM