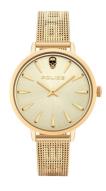

## Police ladies' watch PL16035MSG.22MM Specifications

**BUY NOW** 

This document contains all the specifications for the Police Miona PL16035MSG.22MM ladies' watch. We at the DIALANDO® watch store offer a large selection of authentic watches from the best watch brands in the world. https://www.dialando.gr/

| PRODUCT INFORMATION |               |  |
|---------------------|---------------|--|
| EAN                 | 4895220917490 |  |
| Gender              | Ladies        |  |
| Brand               | Police        |  |
| Collection          | Miona         |  |
| Warranty (years)    | 2             |  |

| PRODUCT EXECUTION |                  |
|-------------------|------------------|
| Display Type      | Analogue         |
| Movement type     | Quartz (Battery) |
| Functions         | Hour / Minute    |
|                   |                  |

| MEASURES                      |     |
|-------------------------------|-----|
| Case width [mm]               | 36  |
| Case thickness [mm]           | 8   |
| Lug width [mm]                | 14  |
| Max. wrist circumference [mm] | 200 |

| MATERIAL & COLOUR  |                   |
|--------------------|-------------------|
| Strap Material     | Stainless steel   |
| Strap Colour       | Gold              |
| Case Material      | Stainless steel   |
| Case Colour        | Gold              |
| Case Surface       | Polished / Matted |
| Colour of the dial | Gold              |
| Glass              | Mineral glass     |
|                    |                   |
| DETAILS            |                   |
| Bezel              | Fixed             |

| DETAILS         |                                  |
|-----------------|----------------------------------|
| Bezel           | Fixed                            |
| Case Bottom     | Stainless steel bottom (pressed) |
| Clasp           | Pin buckle                       |
| Lighting        | Luminous hands                   |
| Water resistant | 3 ATM                            |