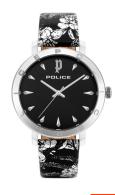

## Police ladies' watch PL16033MS.02 Specifications

**BUY NOW** 

This document contains all the specifications for the Police Ponta PL16033MS.02 ladies' watch. We at the DIALANDO® watch store offer a large selection of authentic watches from the best watch brands in the world.

https://www.dialando.gr/

| PRODUCT INFORMATION |               |  |
|---------------------|---------------|--|
| EAN                 | 4895220917421 |  |
| Gender              | Ladies        |  |
| Brand               | Police        |  |
| Collection          | Ponta         |  |
| Warranty [years]    | 2             |  |

| PRODUCT EXECUTION |                        |
|-------------------|------------------------|
| Display Type      | Analogue               |
| Movement type     | Quartz (Battery)       |
| Functions         | Hour / Second / Minute |

| MEASURES                      |     |
|-------------------------------|-----|
| Case width [mm]               | 36  |
| Case thickness [mm]           | 9   |
| Lug width [mm]                | 16  |
| Max. wrist circumference [mm] | 200 |

| MATERIAL & COLOUR  |                   |
|--------------------|-------------------|
| Strap Material     | Real leather      |
| Strap Colour       | Silver / Black    |
| Case Material      | Stainless steel   |
| Case Colour        | Silver            |
| Case Surface       | Polished / Matted |
| Colour of the dial | Black             |
| Glass              | Mineral glass     |
|                    |                   |
| DETAILS            |                   |
|                    |                   |

| DETAILS         |                                  |
|-----------------|----------------------------------|
| Bezel           | Fixed                            |
| Case Bottom     | Stainless steel bottom (pressed) |
| Clasp           | Pin buckle                       |
| Water resistant | 3 ATM                            |