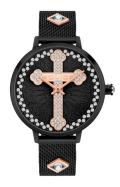

## Police ladies' watch PL16031MSB.02MMA Specifications

**BUY NOW** 

This document contains all the specifications for the Police Socotra PL16031MSB.02MMA ladies' watch. We at the DIALANDO® watch store offer a large selection of authentic watches from the best watch brands in the world. https://www.dialando.gr/

| PRODUCT INFORMATION |               |  |
|---------------------|---------------|--|
| EAN                 | 4895220917384 |  |
| Gender              | Ladies        |  |
| Brand               | Police        |  |
| Collection          | Socotra       |  |
| Warranty [vears]    | 2             |  |

| MATERIAL & COLOUR  |                   |
|--------------------|-------------------|
| Strap Material     | Stainless steel   |
| Strap Colour       | Black             |
| Case Material      | Stainless steel   |
| Case Colour        | Black             |
| Case Surface       | Matted / Polished |
| Colour of the dial | Black             |
| Stone type         | Glass crystal     |
| Glass              | Mineral glass     |
| DETAILS            |                   |

| PRODUCT EXECUTION |                  |
|-------------------|------------------|
| Display Type      | Analogue         |
| Movement type     | Quartz (Battery) |
| Functions         | Hour / Minute    |

| DETAILS         |                                  |
|-----------------|----------------------------------|
| Bezel           | Fixed                            |
| Case Bottom     | Stainless steel bottom (pressed) |
| Clasp           | Pin buckle                       |
| Water resistant | 3 ATM                            |

| MEASURES                      |     |
|-------------------------------|-----|
| Case width [mm]               | 36  |
| Case thickness [mm]           | 9   |
| Lug width [mm]                | 14  |
| Max. wrist circumference [mm] | 200 |