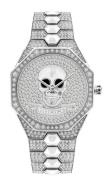

## Police ladies' watch PL16027BS.04M Specifications

**BUY NOW** 

This document contains all the specifications for the Police Montaria PL16027BS.04M ladies' watch. We at the DIALANDO® watch store offer a large selection of authentic watches from the best watch brands in the world. https://www.dialando.gr/

| PRODUCT INFORMATION |               |
|---------------------|---------------|
| EAN                 | 4895220917216 |
| Gender              | Ladies        |
| Brand               | Police        |
| Collection          | Montaria      |
| Warranty [years]    | 2             |

| Analogue         |
|------------------|
| Allalogue        |
| Quartz (Battery) |
| Hour / Minute    |
|                  |

| MEASURES                      |     |
|-------------------------------|-----|
| Case width [mm]               | 36  |
| Case thickness [mm]           | 9   |
| Lug width [mm]                | 19  |
| Max. wrist circumference [mm] | 180 |

| MATERIAL & COLOUR  |                                  |
|--------------------|----------------------------------|
| Strap Material     | Stainless steel                  |
| Strap Colour       | Silver                           |
| Case Material      | Stainless steel                  |
| Case Colour        | Silver                           |
| Case Surface       | Polished / Matted                |
| Colour of the dial | Silver                           |
| Stone type         | Glass crystal                    |
| Glass              | Mineral glass                    |
|                    |                                  |
| DETAILS            |                                  |
| Bezel              | Fixed                            |
| Casa Battam        | Stainless steel bottom (pressed) |

| DETAILS         |                                  |
|-----------------|----------------------------------|
| Bezel           | Fixed                            |
| Case Bottom     | Stainless steel bottom (pressed) |
| Clasp           | Folding clasp                    |
| Water resistant | 3 ATM                            |