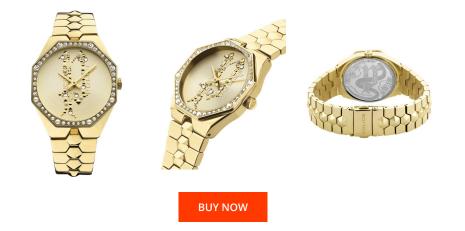

## **DIALANDO**<sup>®</sup>

Police ladies' watch PEWLG2109602 Specifications

This document contains all the specifications for the Police Montaria PEWLG2109602 ladies' watch. We at the DIALANDO<sup>®</sup> watch store offer a large selection of authentic watches from the best watch brands in the world. https://www.dialando.gr/

| PRODUCT INFORMATION |                  | MATERIAL & COLOUR  |                                  |
|---------------------|------------------|--------------------|----------------------------------|
| EAN                 | 4894816017156    | Strap Material     | Stainless steel                  |
| Gender              | Ladies           | Strap Colour       | Gold                             |
| Warranty [years]    | 2                | Case Material      | Stainless steel                  |
|                     |                  | Case Colour        | Gold                             |
|                     |                  | Case Surface       | Polished                         |
|                     |                  | Colour of the dial | Gold                             |
|                     |                  | Glass              | Hardened glass / Mineral glass   |
|                     |                  |                    |                                  |
| PRODUCT EXECUTION   |                  | DETAILS            |                                  |
| Display Type        | Analogue         | Bezel              | Fixed                            |
| Movement type       | Quartz (Battery) | Case Bottom        | Stainless steel bottom / Pressed |
| Functions           | Minute / Hour    | Clasp              | Folding clasp                    |
|                     |                  | Water resistant    | 3 ATM                            |
|                     |                  |                    |                                  |
| MEASURES            |                  |                    |                                  |
|                     |                  |                    |                                  |