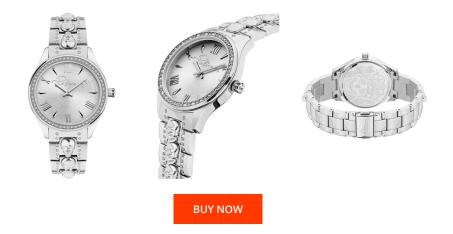

## Police ladies' watch PEWLG2109501 Specifications

This document contains all the specifications for the Police Pahia PEWLG2109501 ladies' watch. We at the DIALANDO<sup>®</sup> watch store offer a large selection of authentic watches from the best watch brands in the world. https://www.dialando.gr/

| PRODUCT INFORMATIO | NC               | MATERIAL & COLOUR  |                                  |
|--------------------|------------------|--------------------|----------------------------------|
| EAN                | 4894816017101    | Strap Material     | Stainless steel                  |
| Gender             | Ladies           | Strap Colour       | Silver                           |
| Warranty [years]   | 2                | Case Material      | Stainless steel                  |
|                    |                  | Case Colour        | Silver                           |
|                    |                  | Case Surface       | Polished                         |
|                    |                  | Colour of the dial | Silver                           |
|                    |                  | Glass              | Mineral glass / Hardened glass   |
|                    |                  |                    |                                  |
| PRODUCT EXECUTION  |                  | DETAILS            |                                  |
| Display Type       | Analogue         | Bezel              | Fixed                            |
| Movement type      | Quartz (Battery) | Case Bottom        | Pressed / Stainless steel bottom |
| Functions          | Minute / Hour    | Clasp              | Folding clasp                    |
|                    |                  | Water resistant    | 3 ATM                            |
|                    |                  |                    |                                  |
| MEASURES           |                  |                    |                                  |