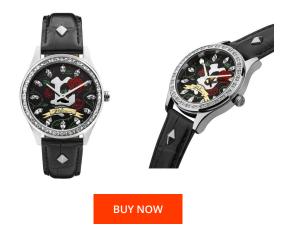

## Police ladies' watch PEWLA2109901 Specifications

This document contains all the specifications for the Police PEWLA2109901 ladies' watch. We at the DIALANDO<sup>®</sup> watch store offer a large selection of authentic watches from the best watch brands in the world. https://www.dialando.gr/

| PRODUCT INFORMATION |                  | MATERIAL & COLOUR  |                                  |
|---------------------|------------------|--------------------|----------------------------------|
| EAN                 | 4894816017217    | Strap Material     | Calf leather                     |
| Gender              | Ladies           | Strap Colour       | Black                            |
| Warranty [years]    | 2                | Case Material      | Stainless steel                  |
|                     |                  | Case Colour        | Silver                           |
|                     |                  | Case Surface       | Polished                         |
|                     |                  | Colour of the dial | Black                            |
|                     |                  | Glass              | Mineral glass / Hardened glass   |
|                     |                  |                    |                                  |
| PRODUCT EXECUTION   |                  | DETAILS            |                                  |
| Display Type        | Analogue         | Bezel              | Fixed                            |
| Movement type       | Quartz (Battery) | Case Bottom        | Stainless steel bottom / Pressed |
| Functions           | Hour / Minute    | Clasp              | Buckle                           |
|                     |                  | Water resistant    | 3 ATM                            |
|                     |                  |                    |                                  |
| MEASURES            |                  |                    |                                  |